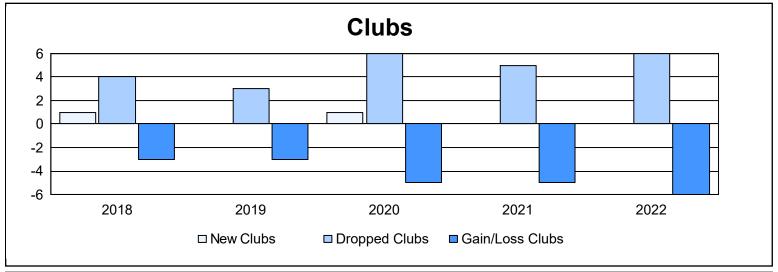

| Year      | New<br>Clubs | Dropped<br>Clubs | Gain/<br>Loss<br>Clubs | New<br>Members | Charter<br>Members | Reinstate<br>Members | Transfer<br>Members | Total<br>Member<br>Added | Total<br>Members<br>Dropped | Gain/<br>Loss<br>Members |
|-----------|--------------|------------------|------------------------|----------------|--------------------|----------------------|---------------------|--------------------------|-----------------------------|--------------------------|
| 2017-2018 |              | 4                | -3                     | 264            | 29                 | 9                    | 21                  | 323                      | 464                         | -141                     |
| 2018-2019 | 0            | 3                | -3                     | 157            | 10                 | 27                   | 9                   | 203                      | 309                         | -106                     |
| 2019-2020 | 1            | 6                | -5                     | 147            | 25                 | 12                   | 9                   | 193                      | 399                         | -206                     |
| 2020-2021 | 0            | 5                | -5                     | 127            | 1                  | 37                   | 5                   | 170                      | 277                         | -107                     |
| 2021-2022 | 0            | 6                | -6                     | 161            | 0                  | 7                    | 3                   | 171                      | 291                         | -120                     |
| Average   | 0            | 5                | -4                     | 171            | 13                 | 18                   | 9                   | 212                      | 348                         | -136                     |